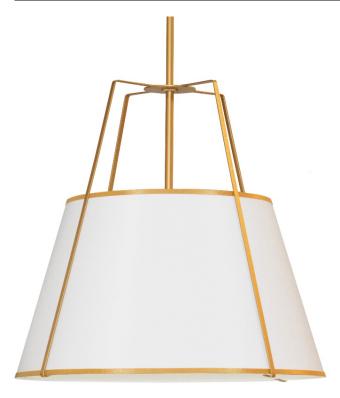

## TRA-304P-GLD-WH - 4LT Trapezoid Pendant WH Shade w/ 790 Diff

4 Light Trapezoid Pendant White Shade w/ White Fabric Diffuser

| Height<br>Width/Length<br>Depth<br>Weight                                                | 32.5<br>30<br>30<br>10    | No. of Bulbs<br>LED Compatible<br>Total Wattage                 | 4<br>LED Compatible<br>400W                                     |
|------------------------------------------------------------------------------------------|---------------------------|-----------------------------------------------------------------|-----------------------------------------------------------------|
| Body Material<br>Finish/Color<br>Type of Finish                                          | Fabric<br>White<br>Fabric | Second Material<br>Second Finish/Color<br>Second Type of Finish | Metal<br>Gold<br>Painted                                        |
| Bulb 1 Amount Bulb 1 Base Type Bulb 1 Max Watt. Bulb 1 Included Bulb 1 Lumens Bulb 1 CRI | 4<br>E26<br>100W<br>No    | Rated For<br>Voltage<br>Approval<br>Warranty<br>Instal Position | Damp Location<br>120V<br>cUL or equivalent<br>1 Year<br>Ceiling |